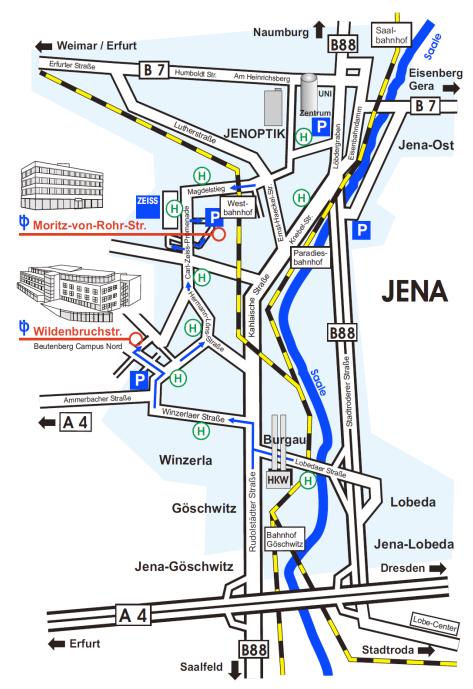

## From the centre of Jena:

Drive in the direction of the Westbahnhof (West Station) and then continue on the same road to the Fachhochschule (University of Applied Sciences). At the Fachhochschule, either turn left to reach the Moritz-von-Rohr-Straße site or continue on the main road to the Beutenberg Campus in order to reach the Wildenbruchstraße site. For the Wildenbruchstraße, turn right at the sign to Beutenberg Campus Nord and follow signs to TIP.

Visitor parking places are available in front of each building.

## To Jena:

From the A4 motorway take the Jena-Göschwitz exit in the direction of Jena.

## Directions in Jena from the A4 motorway:

At the traffic lights in Jena-Winzerla, turn left onto Winzerlaer Straße (signposted Beutenberg Campus / Fachhochschule) and continue along that road.

To reach the Wildenbruchstraße site, turn left at the Beutenberg Campus (signposted Beutenberg Campus Nord) and follow signs to TIP.

To reach the Moritz-von-Rohr- Straße site, continue along the main road and turn right just past the Fachhochschule.

Visitor parking places are available in front of each building.

Bus number 10

**Please note:** satnav users should enter Hans-Knöll-Straße as the destination for the Wildenbruchstraße site.