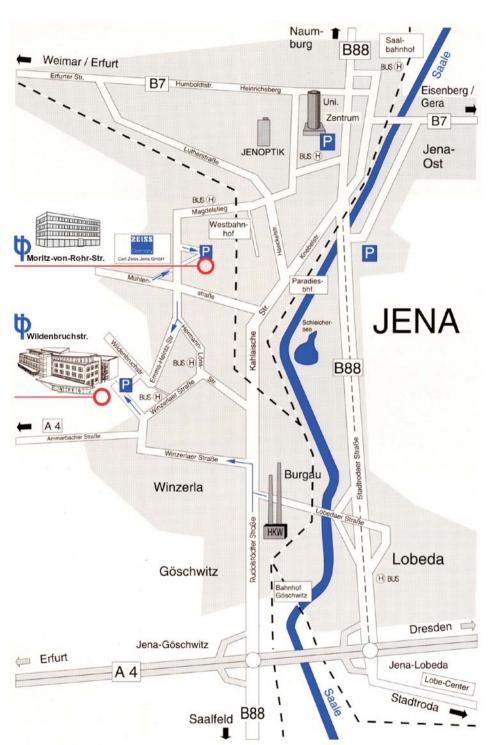

Coming from the city centre: Drive toward Westbahnhof railway station, but stick to the main road until you reach the Fachhochschule (University of Applied Sciences). Then either turn left to get to our site at Moritz-von-Rohr-Strasse, or keep on the main road up to Beutenberg Campus to get to the site at Wildenbruchstrasse. At Beutenberg Campus turn right and follow the TIP signs. Parking spaces for visitors are in front of the buildings on either site.

## Getting to Jena: Motorway A4.

Motorway A4, exit "Jena-Göschwitz", direction sign "Jena".

## Arriving at Jena, coming from Motorway A4:

Follow the main road, which turns left after several traffic-light iunctions. Keep on the main road (Winzerlaer Str.) and follow the "Fachhochschule" and "Beutenberg Campus" signs. To get to our site at Wildenbruchstrasse, turn left at Beutenberg Campus and follow the TIP signs. To get to our site at Moritz-von-Rohr-Strasse, stick to the main road until you reach the Fachhochschule (University Of Applied Sciences); immediately behind it, turn right. Parking spaces for visitors are in front of the buildings on either site.